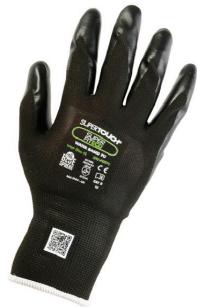

#### **WATER BASED PU GLOVES**

BLACK

S/7-2XL/11

SPG-70271-5

#### **ABOUT THIS PRODUCT**

15 Gauge DMF free, water-based PU coated gloves ensures eco friendly protection. Each pair utilizes 2.8 recycled PET plastic bottles. Its soft and lightweight liner, along with a seamless, ergonomic design, offers total comfort and while reducing hand fatigue. The extended knit cuff effectively blocks dirt and debris, enhancing overall functionality.