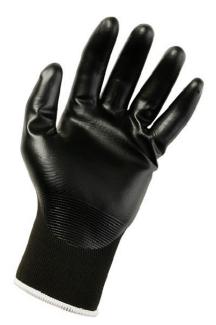

#### **WATER BASED PU GLOVES**

BLACK

S/7-2XL/11

SPG-70271-5

#### **ABOUT THIS PRODUCT**

15 Gauge DMF free, water-based PU coated gloves ensures eco friendly protection. Each pair utilizes 2.8 recycled PET plastic bottles. Its soft and lightweight liner, along with a seamless, ergonomic design, offers total comfort and while reducing hand fatigue. The extended knit cuff effectively blocks dirt and debris, enhancing overall functionality.