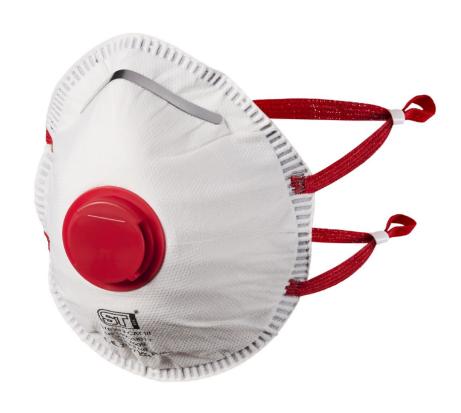

## **FFP3 Valved Moulded Mask**

#### **Description:**

Our FFP3 Valved Cupped Mask offers great level of respiratory protection against airborne particulates and fine dust particles whilst giving you a comfortable fit throughout the day.

- ✓ CE Certified to EN 149:2001+A1:2009
- ✓ Filter efficiency level greater than 99% (FFP3)
- ✓ Category III
- ✓ Latex free elasticated head strap
- ✓ Adjustable nose bridge and soft nose seal for improved fit
- ✓ Valved to avoid heat build-up for greater comfort
- ✓ Cupped shape for comfortable fit