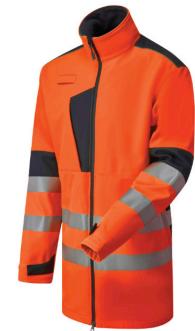

# Hi-Vis Eco 3-Layer Softshell Parka

Yellow/Navy

S-4XL

SYH-105C1-7

Orange/Navy

S-4XL

SYH-105D1-7

- Durable, breathable, windproof and water-resistant softshell3X 3-layer fabric
- Extremely water-resistant fabric finish that water beads away from fabric surface
- Longer length design, Parka jacket style
- Fleece Lined backed fabric
- Waterproof centre front 2-way zip
- Heat applied 'reflect-tex' tape for comfort
- Reflective shoulder detail
- 2 lower and 1 chest zip pockets for secure storage
- Inner zip storm placket with chin guard for extra weather protection
- Easy brandable design
- Adjustable Cuff
- Radio/ID Loop
- Our new and improved fit