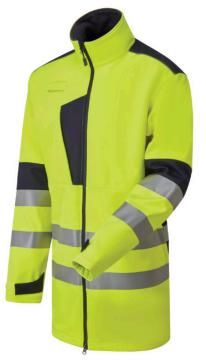

# Hi-Vis Eco 3-Layer Softshell Parka

Yellow/Navy

S-4XL

SYH-105C1-7

Orange/Navy

S-4XL

SYH-105D1-7

- Durable, breathable, windproof and water-resistant softshell3X 3-layer fabric
- Extremely water-resistant fabric finish that water beads away from fabric surface
- Longer length design, Parka jacket style
- Fleece Lined backed fabric
- Waterproof centre front 2-way zip
- Heat applied 'reflect-tex' tape for comfort
- Reflective shoulder detail
- 2 lower and 1 chest zip pockets for secure storage
- Inner zip storm placket with chin guard for extra weather protection
- Easy brandable design
- Adjustable Cuff
- Radio/ID Loop
- Our new and improved fit