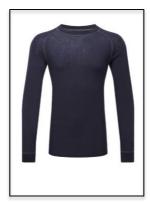

## System Merino Wool Base Layer Top

Codes: SYW-70191-7 Sizes: S-4XL Colour: Navy

This garment is Minimal Risk.