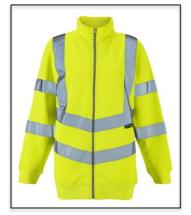

## HI VIS LADIES ESHAAL ZIPPED SWEATSHIRT

Codes: SHV-L65141-8 Sizes: 8-22 Colour: Yellow Codes: SHV-L65181-8 Sizes: 8-22 Colour: Orange

The Cat II garment is in conformity with the following European Standards;

EN ISO 20471:2013+A1:2016 Class 2 for sizes 8 -10, Class 3 for sizes 12 - 22 & RIS-3279-TOM Issue 2 (Orange Only only)

## **Additional Product Information:**

This product is suitable for tasks with a hi-vis requirement including traffic, security, event marshalling, driving, construction, road works, and rail/underground (orange garments only)