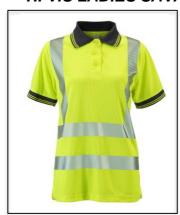

## HI VIS LADIES SAVANNAH BIRDEYE POLO

Codes: SHV-L30241-8 Sizes: 8-22 Colour: Yellow Codes: SHV-L30281-8 Sizes: 8-22 Colour: Orange

The Cat II garment is in conformity with the following European Standards; EN ISO 20471:2013+A1:2016 Class 1 Sizes 8-10, Class 2 sizes 12-22, EN 13758-2:2003+A1:2016 UPF 40+, RIS-3279-TOM Issue 2 (Orange Only meets the requirements of RIS-3279-TOM Issue 2 when pair with class 2 garments only)