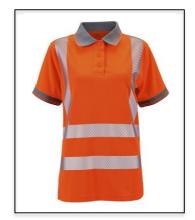

## HI VIS LADIES SAVANNAH BIRDEYE POLO

Codes: SHV-L30241-8 Sizes: 8-22 Colour: Yellow Codes: SHV-L30281-8 Sizes: 8-22 Colour: Orange

The Cat II garment is in conformity with the following European Standards; EN ISO 20471:2013+A1:2016 Class 1 Sizes 8-10, Class 2 sizes 12-22, EN 13758-2:2003+A1:2016 UPF 40+, RIS-3279-TOM Issue 2 (Orange Only meets the requirements of RIS-3279-TOM Issue 2 when pair with class 2 garments only)