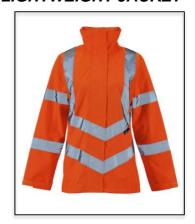

## HI VIS LADIES SOPHIA LIGHTWEIGHT JACKET

Codes: SHV-L05241-8 Sizes: 8-22 Colour: Yellow Codes: SHV-L05281-8 Sizes: 8-22 Colour: Orange

The Cat II garment is in conformity with the following European Standards; EN ISO 20471:2013+A1:2016, RIS-3279-TOM Issue 2 (Orange Only) and EN 343:2019