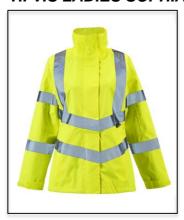

## HI VIS LADIES SOPHIA LIGHTWEIGHT JACKET

Codes: SHV-L05241-8 Sizes: 8-22 Colour: Yellow Codes: SHV-L05281-8 Sizes: 8-22 Colour: Orange

The Cat II garment is in conformity with the following European Standards; EN ISO 20471:2013+A1:2016, RIS-3279-TOM Issue 2 (Orange Only) and EN 343:2019