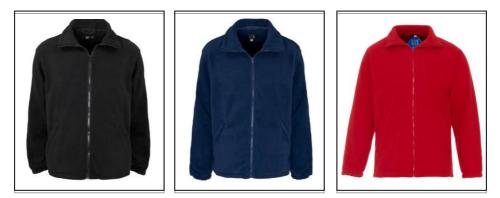

## **BASIC FLEECE**

Codes: 59011-7 Sizes: S – 4XL Colour: Royal Blue Codes: 59021-7 Sizes: S – 4XL Colour: Red Codes: 59031-7 Sizes: S – 4XL Colour: Dark Green Codes: 59041-7 Sizes: S – 4XL Colour: Yellow Codes: 59061-7 Sizes: S – 4XL Colour: Charcoal Grey Codes: 59071-7 Sizes: S – 4XL Colour: Black Codes: 59081-7 Sizes: S – 4XL Colour: Green Sizes: S – 4XL Colour: Grey Codes: 59661-7 Codes: 59091-7 Sizes: S – 4XL Colour: Navy

## **Additional Product Information:**

This product is suitable for tasks with general purpose - corporate wear, leisurewear, workwear This product is available in sizes Small to Four Extra Large. Always refer to the product care information.