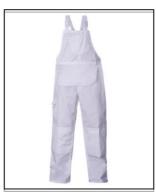

## PAINTERS BIB & BRACE - BASIC

Codes: 54TW1-7 Sizes: S – 4XL Colour: White

## **Additional Product Information:**

This product is suitable for tasks with general purpose – barrier protection, painting, decorating This product is available in sizes Small to Four Extra Large. Always refer to the product care information.