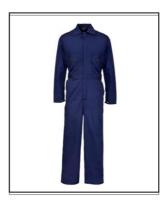

## POLYCOTTON COVERALL - PLUS

Codes: 52101-7 Sizes: S – 4XL Colour: Royal Blue Codes: 52901-7 Sizes: S – 4XL Colour: Navy

## **Additional Product Information:**

This product is suitable for tasks with general purpose – barrier protection, automotive, general maintenance
This product is available in sizes Small to Four Extra Large.