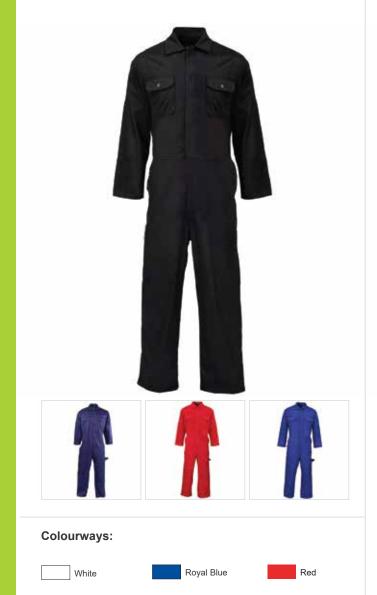

## **Polycotton Industrial Coverall**

## **Description:**

This industrial polycotton coverall is a generous layering piece, made from a high quality durable polycotton fabric. Concealed ring stud fastening and easy access side pockets with a partially elasticated back waistband.

### Features:

- ✓ Concealed front stud fastening
- ✓ 2 chest pockets
- ✓ 2 side pockets
- ✓ Elasticated back waist for ease when moving

## **Product Codes:**

| 51001-7 | S - 4XL | Polycotton Coverall - Basic - White        |
|---------|---------|--------------------------------------------|
| 51101-7 | S - 4XL | Polycotton Coverall - Basic - Royal Blue   |
| 51201-7 | S - 4XL | Polycotton Coverall - Basic - Red          |
| 51301-7 | S - 4XL | Polycotton Coverall - Basic - Bottle Green |
| 51701-7 | S - 4XL | Polycotton Coverall - Basic - Black        |
| 51901-7 | S - 4XL | Polycotton coverall - Basic - Navy         |