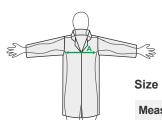

# Size Chart:

| Measurements in cm | S       | M         | L         | XL        | 2XL       | 3XL       | 4XL       |
|--------------------|---------|-----------|-----------|-----------|-----------|-----------|-----------|
| To fit (A)         | 92 - 96 | 100 - 104 | 106 - 112 | 116 - 122 | 124 - 132 | 136 - 144 | 148 - 152 |