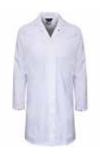

# Colourways:

# **Product Codes:**

| S - 4XL | Food Coat - Royal Blue        |
|---------|-------------------------------|
| S - 4XL | Food Coat - Red               |
| S - 4XL | Food Coat - Green             |
| S - 4XL | Food Coat - Navy              |
| S - 4XL | Food Coat - White             |
|         | S - 4XL<br>S - 4XL<br>S - 4XL |