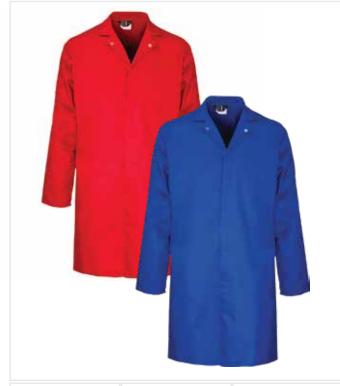

# Colourways:

# **Product Codes:**

| S - 4XL | Food Coat - Royal Blue        |
|---------|-------------------------------|
| S - 4XL | Food Coat - Red               |
| S - 4XL | Food Coat - Green             |
| S - 4XL | Food Coat - Navy              |
| S - 4XL | Food Coat - White             |
|         | S - 4XL<br>S - 4XL<br>S - 4XL |