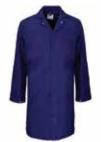

# Colourways:

# **Product Codes:**

| S - 4XL | Food Coat - Royal Blue        |
|---------|-------------------------------|
| S - 4XL | Food Coat - Red               |
| S - 4XL | Food Coat - Green             |
| S - 4XL | Food Coat - Navy              |
| S - 4XL | Food Coat - White             |
|         | S - 4XL<br>S - 4XL<br>S - 4XL |