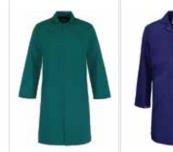

# Colourways:

# **Product Codes:**

| S - 4XL | Food Coat - Royal Blue        |
|---------|-------------------------------|
| S - 4XL | Food Coat - Red               |
| S - 4XL | Food Coat - Green             |
| S - 4XL | Food Coat - Navy              |
| S - 4XL | Food Coat - White             |
|         | S - 4XL<br>S - 4XL<br>S - 4XL |