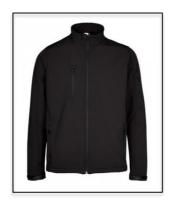

## SOFT SHELL JACKET

Codes: 58871-7 Sizes: S - 4XL Colour: Black

## **Additional Product Information:**

This product is suitable for tasks with general purpose use - outdoor activities, corporate wear

This product is available in sizes Small to Four Extra Large.

Always refer to the product care information.