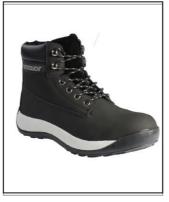

## XLP30 SAFETY BOOT

Codes: SFW-05150-9 Codes: SFW-05170-9 Sizes: 3 – 12 C

Colour: Tan Colour: Black

This footwear product is approved to the following standard; BS EN ISO 20345:2011 S3 SRC