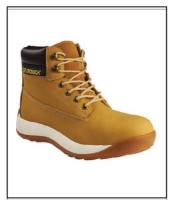

## XLP30 SAFETY BOOT

Codes: SFW-05150-9 Codes: SFW-05170-9 Sizes: 3 – 12 C

Colour: Tan Colour: Black

This footwear product is approved to the following standard; BS EN ISO 20345:2011 S3 SRC