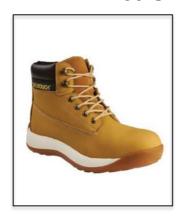

## XLP30 SAFETY BOOT

Codes: SFW-05150-9

Sizes: 3 – 12 Colour: Tan Codes: SFW-05170-9 Sizes: 3 - 12 Colour: Black

This footwear product is approved to the following standard; BS EN ISO 20345:2011 S3 SRC