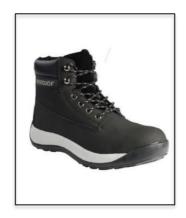

## XLP30 SAFETY BOOT

Codes: SFW-05150-9

Sizes: 3 – 12 Colour: Tan Codes: SFW-05170-9 Sizes: 3 - 12 Colour: Black

This footwear product is approved to the following standard; BS EN ISO 20345:2011 S3 SRC