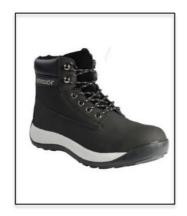

## XLP30 SAFETY BOOT

Codes: SFW-05150-9 Sizes: 3 – 12 Colour: Tan Codes: SFW-05170-9 Sizes: 3 – 12 Colour: Black

This footwear product is approved to the following standard; BS EN ISO 20345:2011 S3 SRC