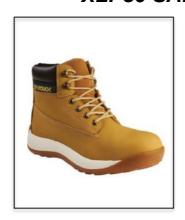

## XLP30 SAFETY BOOT

Codes: SFW-05150-9 Sizes: 3 – 12 Colour: Tan Codes: SFW-05170-9 Sizes: 3 – 12 Colour: Black

This footwear product is approved to the following standard; BS EN ISO 20345:2011 S3 SRC